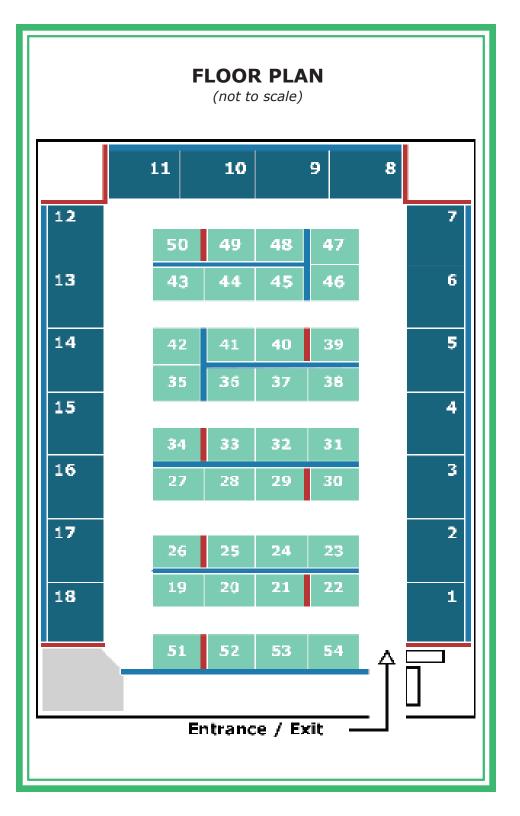

## **SPACE RENTAL RATE:**

10 X 8 / 80 sq. ft. • \$495

First Deposit- First Reserved Basis Only