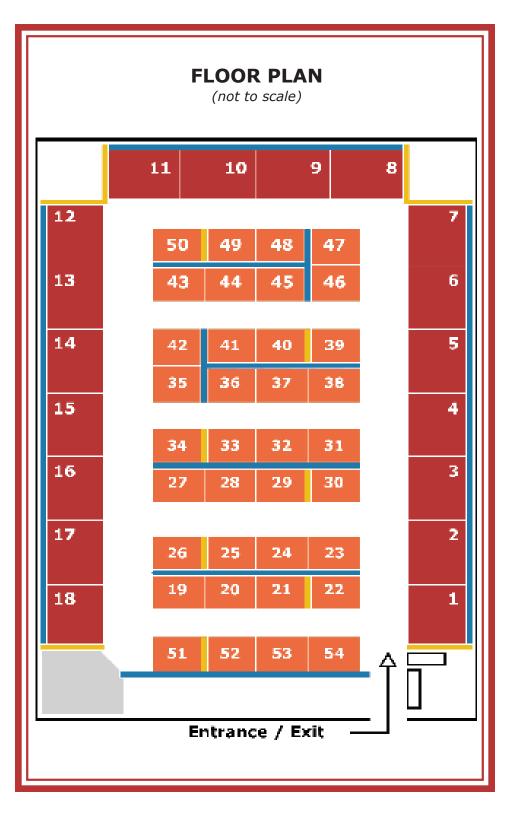

# Exhibitor Show Information Inside ...

**EXHIBITOR FACILITY** Conway High School (Along HWY 501) & LOCATION: 2301 Church St, Conway, SC 29526

**EXHIBIT INSTALLATION** Move In & Set Up: **Saturday, September 14, 9am - 11am & REMOVAL:** Dismantle & Move Out: **Sunday, September 15, 4pm - 6pm** 

## **EXHIBITOR FACILITY & LOCATION:**

**Conway High School** 

2301 Church St, Conway, SC 29526

### **EXHIBIT SET UP & DISMANTLE:**

Move In & Set Up:

Saturday, September 14, 9am - 11am

Dismantle & Move Out:

Sunday, September 15, 4pm - 6pm